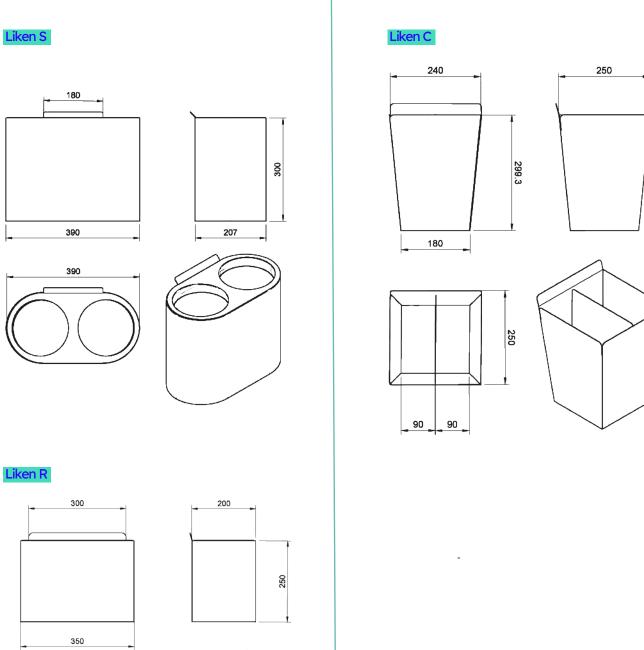

## Liken S

Two-compartment waste bin. Its body is made of metal or leather material, its lid and inner buckets are made of powder coated steel. Inner buckets are cylindrical. On the lid, the type of waste is indicated in English and Turkish with text and a recycling icon.

## Liken R

The product can be used by attaching (optional) garbage bag to the oppenings in the body of two different compartments in the product. The product can be used by attaching (optional) garbage bag to the oppenings in the body of two different compartments in the product.

## Liken C

Two-compartment rectangle waste bin. Its body is made of metal or leather material, its lid and inner buckets are made of powder coated steel. Inner buckets are in the form of square. On the lid, the type of waste is indicated in English and Turkish with text and a recycling icon.