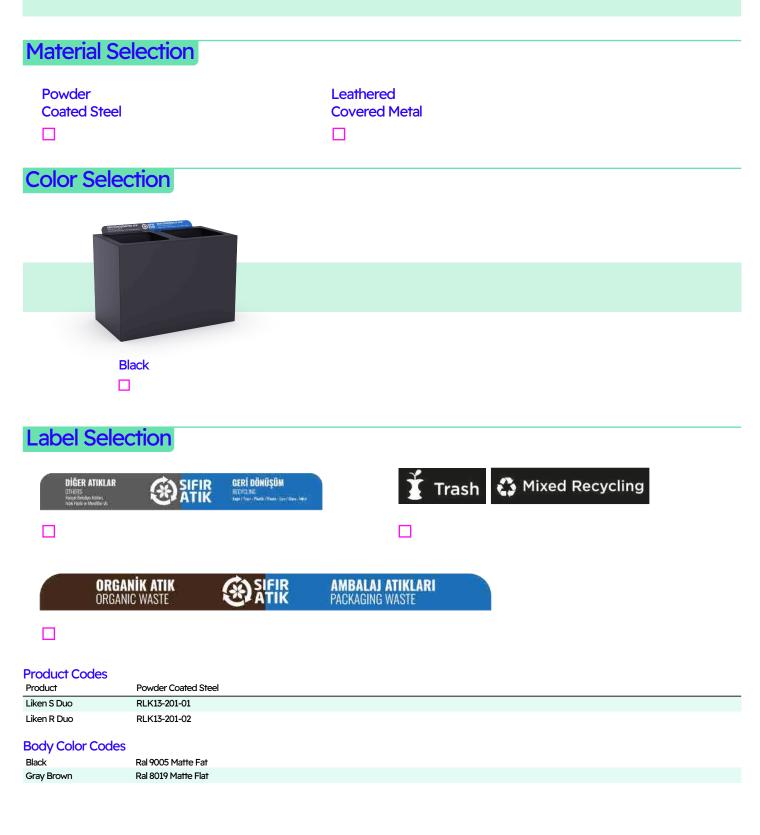

## To create an order;

- 1. Determine the material.
- 2. Identify the waste labels to be found on the product.