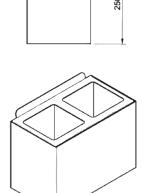

## Liken C

Two-compartment rectangle waste bin. Its body is made of metal or leather material, its lid and inner buckets are made of powder coated steel. Inner buckets are in the form of square. On the lid, the type of waste is indicated in English and Turkish with text and a recycling icon.