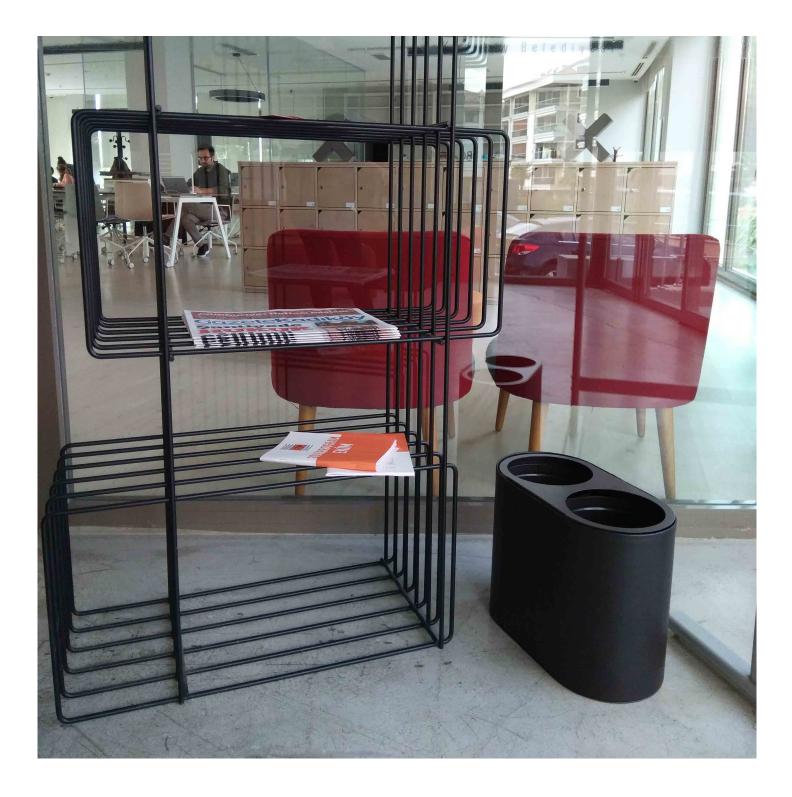

LIKEN is a model developed especally for hotel rooms, under tables, small convetion rooms. It is presented in two sectons for sortng waste with its minimal design . It has three different models.

## Liken S

Two-compartment waste bin. Its body is made of metal or leather material, its lid and inner buckets are made of powder coated steel. Inner buckets are cylindrical. On the lid, the type of waste is indicated in English and Turkish with text and a recycling icon.

## Liken C

Two-compartment rectangle waste bin. Its body is made of metal or leather material, its lid and inner buckets are made of powder coated steel. Inner buckets are in the form of square. On the lid, the type of waste is indicated in English and Turkish with text and a recycling icon.