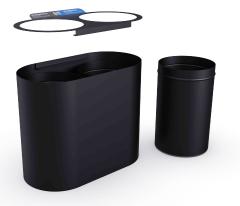

## Liken S

Two-compartment waste bin. Its body is made of metal or leather material, its lid and inner buckets are made of powder coated steel. Inner buckets are cylindrical. On the lid, the type of waste is indicated in English and Turkish with text and a recycling icon.

## Liken R

The product can be used by attaching (optional) garbage bag to the oppenings in the body of two different compartments in the product. The product can be used by attaching (optional) garbage bag to the oppenings in the body of two different compartments in the product.