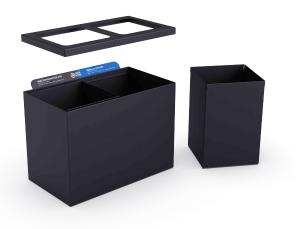

## Liken C

Two-compartment rectangle waste bin. Its body is made of metal or leather material, its lid and inner buckets are made of powder coated steel. Inner buckets are in the form of square. On the lid, the type of waste is indicated in English and Turkish with text and a recycling icon.

## Liken R

The product can be used by attaching (optional) garbage bag to the oppenings in the body of two different compartments in the product. The product can be used by attaching (optional) garbage bag to the oppenings in the body of two different compartments in the product.