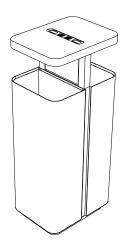

Suga takes its name from an evergreen tree which is resistant to difficult weather conditions. Designed for trash and recycle waste type seperating and collection, the product also includes a ashtray. Suitable for outdoor use.

#### **Features**

Suga is a outdoor waste bin with two compartments (recycling&trash) with an ashtray. It ensures the sorting of recycling wastes from others. There is an ashtray with a grill on the top of the product and under it is a cigarette butt chamber. There are two inner buckets in the product.

The usage of the product is as follows; By rotating the lid at the top of the product, the bags in the inner buckets are easily emptied and new bags are inserted into the inner bucket. The product is cleaned by wiping with a damp cloth.

The upper part of the product is rotated 90 degrees to the right and left to remove the inner buckets.

Inner buckets with a volume of 50 liters each and the ashtray has a volume of 2 Lt.

The ashtray is made of stainless steel. Suga's butt receptacle can rotate and be emptied into the non-recyclable waste bin.