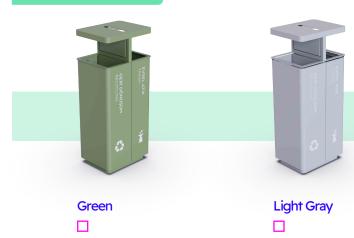

## **Color Selection**

#### **Product Codes**

| Model       | Powder coated steel | Electrostatic painted stainless steel 304 quality |
|-------------|---------------------|---------------------------------------------------|
| Suga        | RSG04-201-01        | RSG04-201-01                                      |
| Color Codes |                     |                                                   |
| Green       | Ral 6011 Matte Flat |                                                   |
| Light Gray  | Ral 7040 Matte Flat |                                                   |