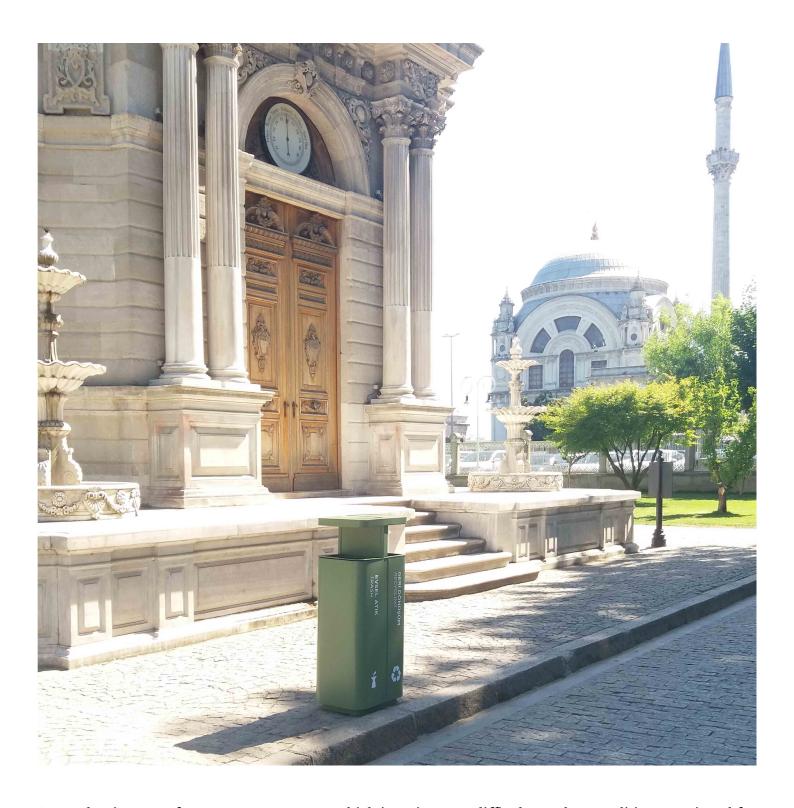

Suga takes its name from an evergreen tree which is resistant to difficult weather conditions. Designed for trash and recycle waste type seperating and collection, the product also includes a ashtray. Suitable for outdoor use.

#### **Features**

Suga is a outdoor waste bin with two compartments (recycling&trash) with an ashtray. It ensures the sorting of recycling wastes from others. There is an ashtray with a grill on the top of the product and under it is a cigarette butt chamber. There are two inner buckets in the product.

SUGA design is unique. Designed by industrial product designer Elif Kadayıf for ROKA Design. The design of Suga products is registered under Turkish patent and trademark office.