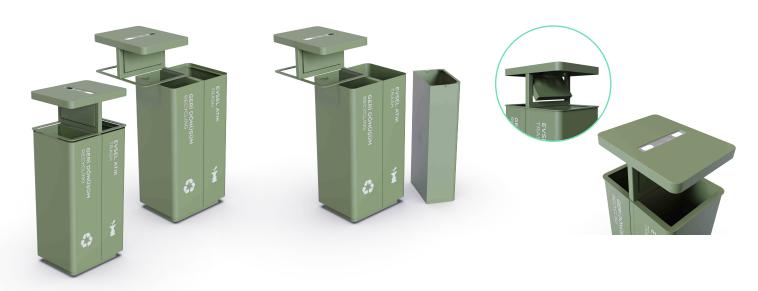

#### **Features**

Suga is a outdoor waste bin with two compartments (recycling&trash) with an ashtray. It ensures the sorting of recycling wastes from others. There is an ashtray with a grill on the top of the product and under it is a cigarette butt chamber. There are two inner buckets in the product.

The usage of the product is as follows; By rotating the lid at the top of the product, the bags in the inner buckets are easily emptied and new bags are inserted into the inner bucket. The product is cleaned by wiping with a damp cloth.

The upper part of the product is rotated 90 degrees to the right and left to remove the inner buckets.

Inner buckets with a volume of 50 liters each and the ashtray has a volume of 2 Lt.

The ashtray is made of stainless steel. Suga's butt receptacle can rotate and be emptied into the non-recyclable waste bin.