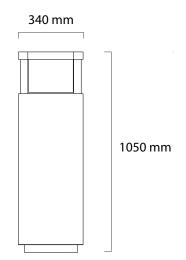

#### **Features**

Suga is a outdoor waste bin with two compartments (recycling&trash) with an ashtray. It ensures the sorting of recycling wastes from others. There is an ashtray with a grill on the top of the product and under it is a cigarette butt chamber. There are two inner buckets in the product.

The upper part of the product is rotated 90 degrees to the right and left to remove the inner buckets.

Inner buckets with a volume of 50 liters each and the ashtray has a volume of 2 Lt.

The ashtray is made of stainless steel. Suga's butt receptacle can rotate and be emptied into the non-recyclable waste bin.