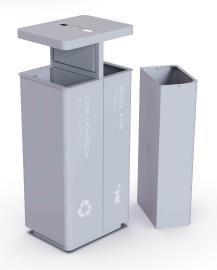

#### **Features**

Suga is a outdoor waste bin with two compartments (recycling&trash) with an ashtray. It ensures the sorting of recycling wastes from others. There is an ashtray with a grill on the top of the product and under it is a cigarette butt chamber. There are two inner buckets in the product.

The usage of the product is as follows; By rotating the lid at the top of the product, the bags in the inner buckets are easily emptied and new bags are inserted into the inner bucket. The product is cleaned by wiping with a damp cloth.

The upper part of the product is rotated 90 degrees to the right and left to remove the inner buckets.

Inner buckets with a volume of 50 liters each and the ashtray has a volume of 2 Lt.

The ashtray is made of stainless steel. Suga's butt receptacle can rotate and be emptied into the non-recyclable waste bin.