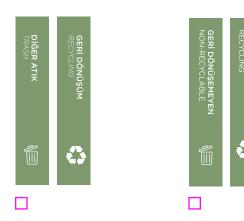

t.

The ashtray is made of stainless steel. Suga's butt receptacle can rotate and be emptied into the non-recyclable waste bin.



Steel material is used in its design, which can be reused many times. The entire product is suitable for recycling. It is designed in such a way that minimal waste and wastage occur in its production.

SUGA design is unique. Designed by industrial product designer Elif Kadayıf for ROKA Design. The design of Suga products is registered under Turkish patent and trademark office.



## To create an order;

- 1. Determine the material.
- 2. Determine the color.
- 3. Identify the waste labels to be found on the product.

# **Material Selection**

Electrostatic painted stainless steel 304 quality

Powder coated steel

## **Color Selection**



# **Label Selection**



#### **Product Codes**

| Model       | Powder coated steel | Electrostatic painted stainless steel 304 quality |
|-------------|---------------------|---------------------------------------------------|
| Suga        | RSG04-201-01        | RSG04-201-01                                      |
| Color Codes |                     |                                                   |
| Green       | Ral 6011 Matte Flat |                                                   |
| Light Gray  | Ral 7040 Matte Flat |                                                   |