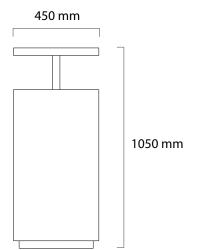

#### **Features**

Suga is a outdoor waste bin with two compartments (recycling&trash) with an ashtray. It ensures the sorting of recycling wastes from others. There is an ashtray with a grill on the top of the product and under it is a cigarette butt chamber. There are two inner buckets in the product.

The upper part of the product is rotated 90 degrees to the right and left to remove the inner buckets.

Inner buckets with a volume of 50 liters each and the ashtray has a volume of 2 Lt.

The ashtray is made of stainless steel. Suga's butt receptacle can rotate and be emptied into the non-recyclable waste bin.