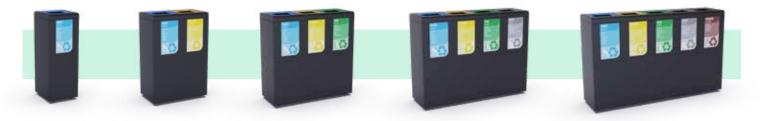

Lapya product family presents model in five different sizes, from one compartment to five compartments, according to your needs. Each compartment is 50 Lt.

It has two body options battery waste compartment and a battery box. Battery waste compartment, 35 lt, which housed in a single body smaller than the normal compartment by volume and Battery box with a volume of 3 liters, it is attached to the body from the side. It is used by hanging the product with the bag hanging system.

## **Compartment Selection**

Tetra

nte