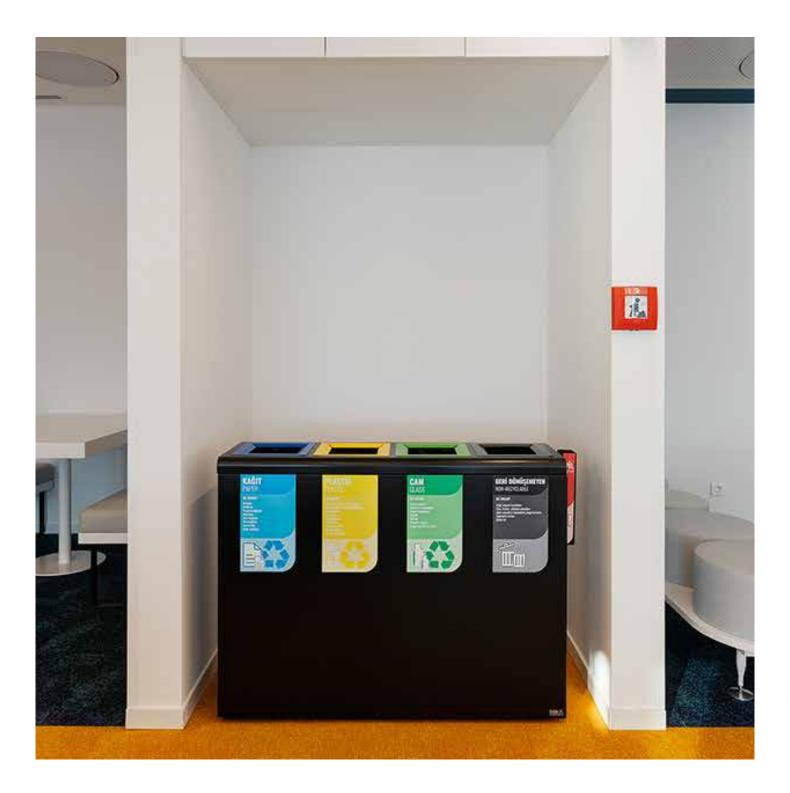

Our LAPYA family, takes its name from the grooves opened by melting the surface of rain and snow waters. Lapya models can be emptied without moving the body thanks to lids are opening bacwards. There are inner buckets with a volume of 50 lt for each compartment. The waste bags are placed in the inner buckets thanks to the bag holding design.

The use of the product is as follows; product's lid on the top opens backwards and attached waste bags on the inner buckets can be easily emptied and new bags can be inserted into the bucket. Product can be cleaned by wiping with a damp cloth.

Lids open easily from the top.

50 lt volume inner buckets has bag attachment apparatus. Lapya has secret wheels.

Product is made of materials that can be %100 recycled. Environmentally friendly, Eco-design product with minimal waste. LAPYA design is unique. Designed by industrial product designer Yasemin Artut and Elif Kadayıf for ROKA Design. The design of LAPYA products is registered under Turkish patent and trademark office.