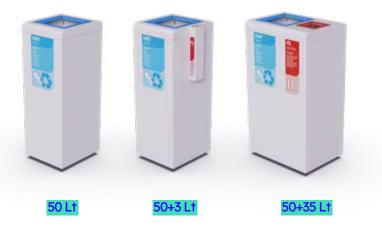

Lapya product family presents model in five different sizes, from one compartment to five compartments, according to your needs. Each compartment is 50 Lt.

It has two body options battery waste compartment and a battery box. Battery waste compartment, 35 lt, which housed in a single body smaller than the normal compartment by volume and Battery box with a volume of 3 liters, it is attached to the body from the side. It is used by hanging the product with the bag hanging system.