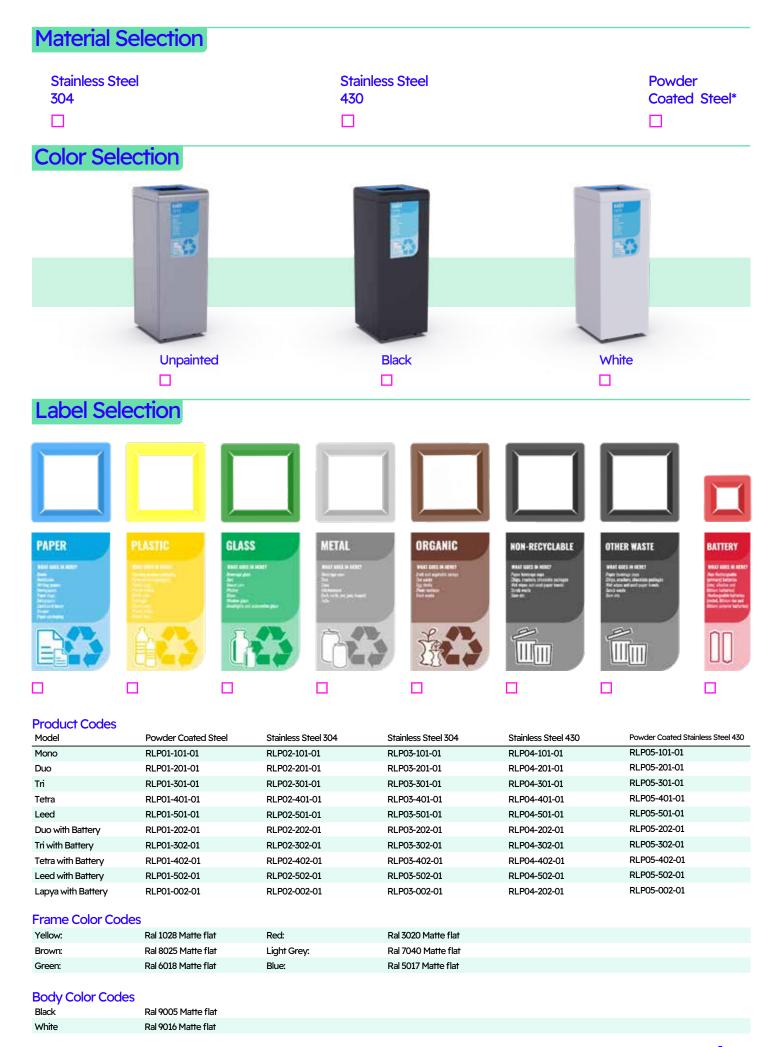

## To create a order;

- **1.** Determine the liter volume of the product.
- **2.** Determine the floor of the product.
- **3.** Determine the sliding system of the product.
- 4. Identify the waste labels to be found on the product.