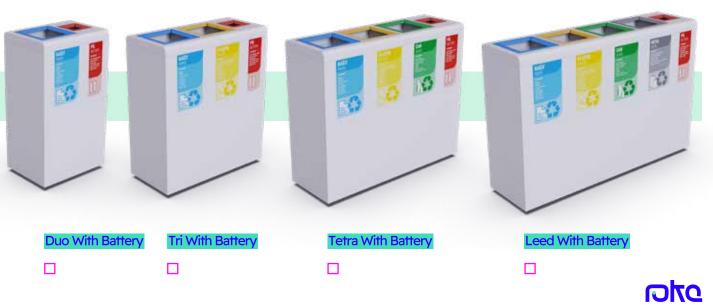

Lapya product family presents model in five different sizes, from one compartment to five compartments, according to your needs. Each compartment is 50 Lt.

It has two body options battery waste compartment and a battery box. Battery waste compartment, 35 lt, which housed in a single body smaller than the normal compartment by volume and Battery box with a volume of 3 liters, it is attached to the body from the side. It is used by hanging the product with the bag hanging system.