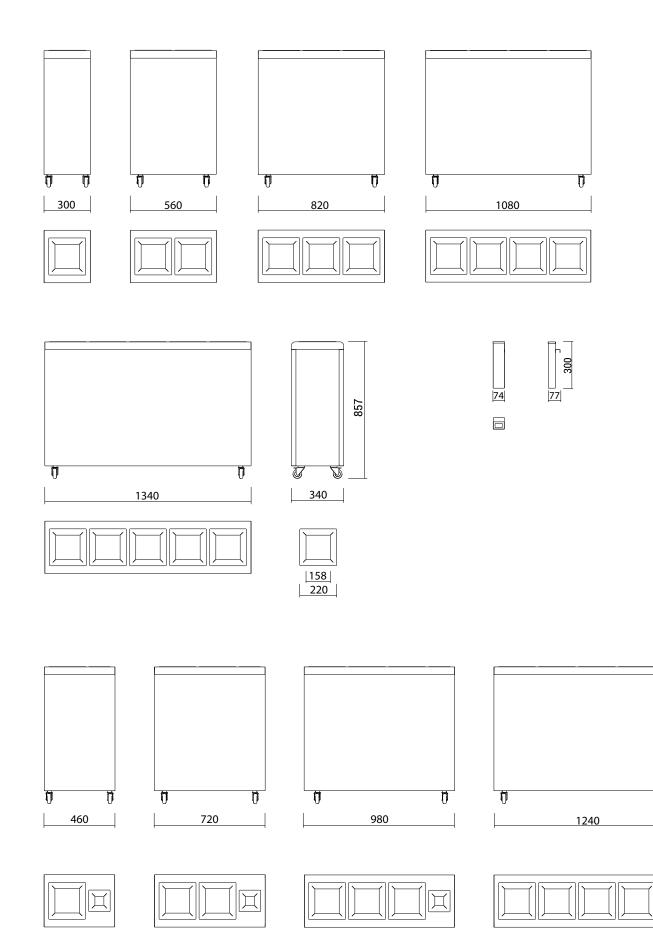

t can be cleaned by wiping with a damp cloth.



Lids open easily from the top.

50 lt volume inner buckets has bag attachment apparatus. Lapya has secret wheels.



Product is made of materials that can be %100 recycled. Environmentally friendly, Eco-design product with minimal waste. LAPYA design is unique. Designed by industrial product designer Yasemin Artut and Elif Kadayıf for ROKA Design. The design of LAPYA products is registered under Turkish patent and trademark office.



## To create a order;

- **1.** Determine the liter volume of the product.
- **2.** Determine the floor of the product.
- **3.** Determine the sliding system of the product.
- 4. Identify the waste labels to be found on the product.

## **Compartment Selection**



Tetra





nte

## **Technical Information**





Ũ

Ц