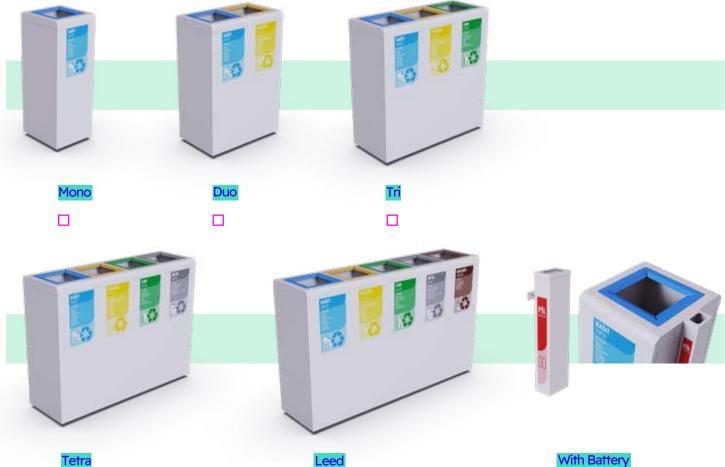

Lapya product family presents model in five different sizes, from one compartment to five compartments, according to your needs. Each compartment is 50 Lt.

It has two body options battery waste compartment and a battery box. Battery waste compartment, 35 lt, which housed in a single body smaller than the normal compartment by volume and Battery box with a volume of 3 liters, it is attached to the body from the side. It is used by hanging the product with the bag hanging system.

## **Compartment Selection**

Tetra

nte