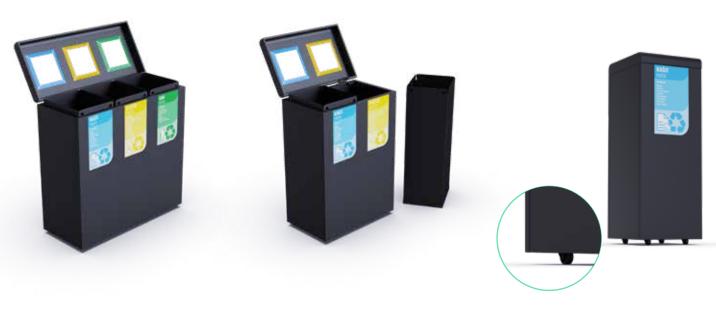

The use of the product is as follows; product's lid on the top opens backwards and attached waste bags on the inner buckets can be easily emptied and new bags can be inserted into the bucket. Product can be cleaned by wiping with a damp cloth.

Lids open easily from the top.

50 lt volume inner buckets has bag attachment apparatus. Lapya has secret wheels.

Product is made of materials that can be %100 recycled. Environmentally friendly, Eco-design product with minimal waste. LAPYA design is unique. Designed by industrial product designer Yasemin Artut and Elif Kadayıf for ROKA Design. The design of LAPYA products is registered under Turkish patent and trademark office.